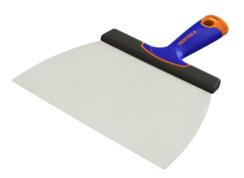

# **Bi-material Stainless Steel Levelling Putty Knife**

Specially for filling and levelling

Putty knife for levelling or plastering, with "Made in Albacete" quality.

## **European quality**

1.2 mm European stainless steel polished to a mirror finish.